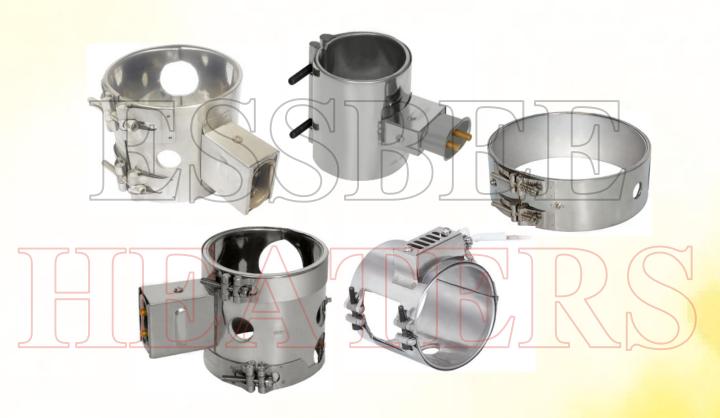

## **MICA BAND HEATERS**

ESS BEE offers a high performance heater which has many advantages, it can perform efficiently even where polymers pillage is a regular feature. Ess Bee Mica insulated band heaters are efficient and economical solutions to the heating requirments of many applications with different electrical termination styles, clamping mechanisms and ability to accommodate holes and cut outs.